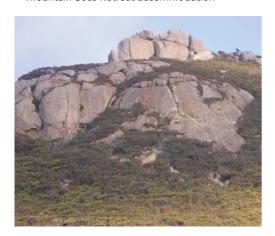

#### LOCATION:

We are located on Flinders Island in Bass Strait, off the North-East coast of Tasmania, Australia.

Mountain Seas is contiguous to 40,000 acres of national park. We have private trails accessing tall trees, fresh water streams, waterfalls and sculptural granite boulders. The walk to the highest peak of Strzelecki Mountain begins one km from the property.