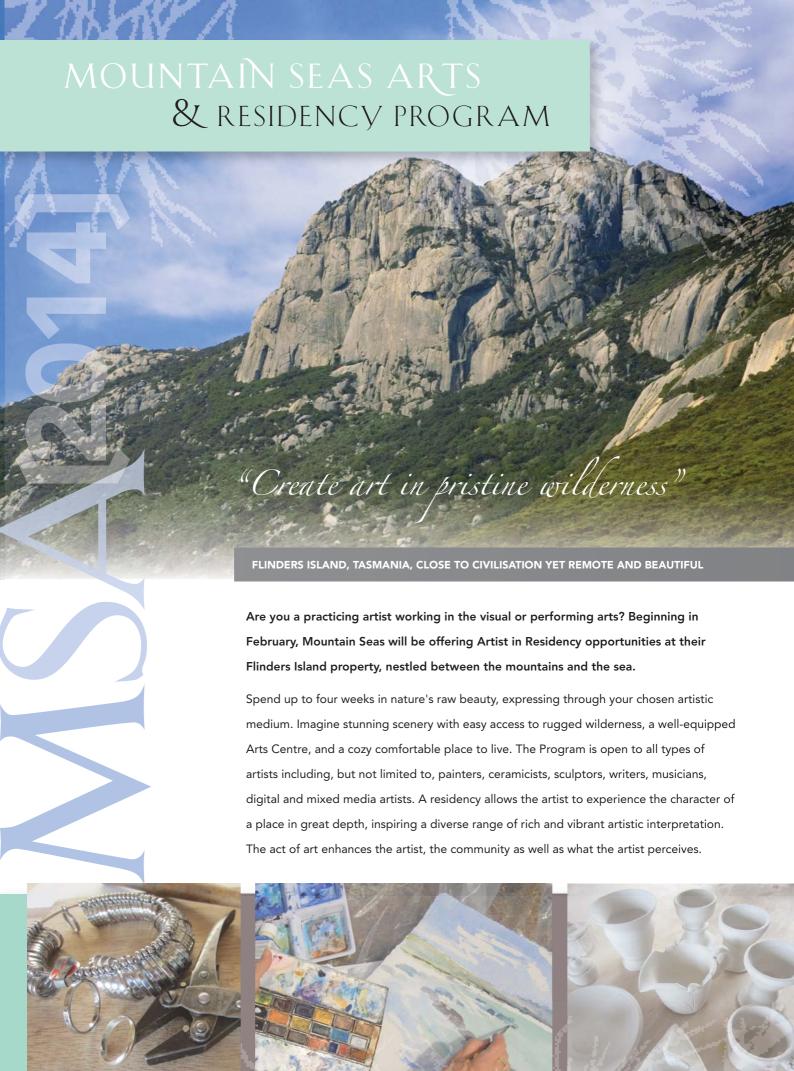

#### LOCATION:

We are located on Flinders Island in Bass Strait, off the North-East coast of Tasmania, Australia.

Mountain Seas is contiguous to 40,000 acres of national park. We have private trails accessing tall trees, fresh water streams, waterfalls and sculptural granite boulders. The walk to the highest peak of Strzelecki Mountain begins one km from the property.

The beaches, two kilometers from Mountain Seas, are among the best in the world. The white sandy beaches of Fotheringate and Trousers Point are featured in magazines such as Australian Geographic.