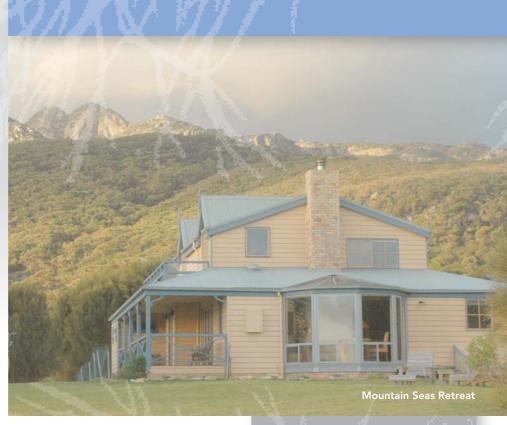

#### THE MOUNTAIN SEAS ARTS ACCOMMODATION:

Mountain Seas offers either one of two living spaces dependent on availability:

- A fully furnished self-contained studio containing one large living area with queen bed, kitchenette and separate bath.
- A room with bathroom in the Mountain Seas Retreat and shared living facilities.