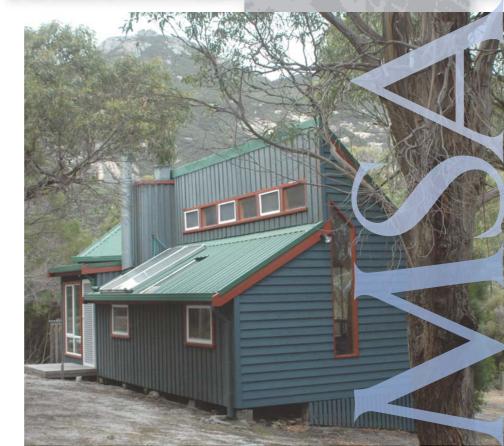

#### THE MOUNTAIN SEAS ARTS ACCOMMODATION:

Mountain Seas offers either one of two living spaces dependent on availability:

- A fully furnished self-contained studio containing one large living area with queen bed, kitchenette and separate bath.
- A room with bathroom in the Mountain Seas Retreat and shared living facilities.

Amenities for both spaces include: heating, electricity (240V power supply), running water. Internet access and landline phone are available for an additional fee. Mobile phone connection is available via the Telstra 3G network.